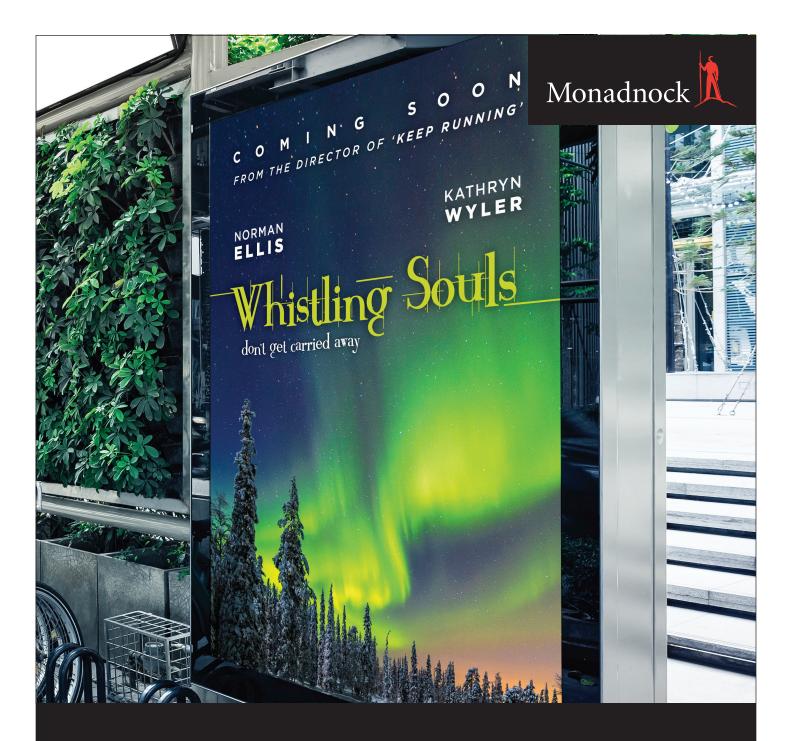

# Ultraform® Backlit Poster An ENVIPORTFOLIO Product

Your environmental graphics reflect your brand. Respect your brand story with Ultraform – a high-performance, FSC® certified backlit poster stock from Monadnock.

Ultraform is engineered for back and front lit transit, retail, and hospitality signage.

## Monadnock Ultraform® Backlit Poster

The Ultraform Poster line is engineered to provide durable, weather resistant, UV-stable poster papers for outdoor and indoor applications. This backlit product is a C1S poster stock optimized for Latex and UV Inkjet printing.

The superior formation of Ultraform makes it a perfect plastic alternative for any backlit or front lit poster program.

#### **APPLICATIONS**

- Entertainment Poster
- Retail Display
- Mass Transit Advertising
- Bus Shelters
- Convention Center/Tradeshow