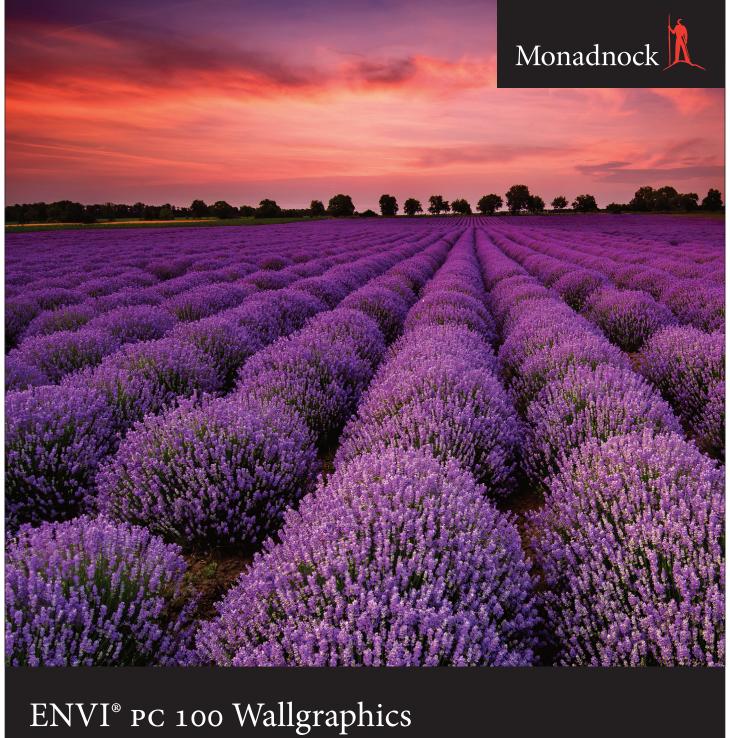

# An ENVIPORTFOLIO Product

Your environmental graphics reflect your brand. Respect your brand story with Envi PC 100 Wallgraphics - a high-performance, FSC® certified digital wallcovering stock from Monadnock.

Envi Wallgraphics is perfect for residential decor, hospitality and retail store signage.

## Monadnock ENVI® PC 100 Wallgraphics

Envi Wallgraphics offer a renewable fiber-based 100% PCW alternative to vinyl for walls, windows and other rigid surfaces in the home and in commercial settings/environments.

Specify bright white Envi Wallgraphics when looking to boldly enhance a small space or an entire establishment in an ecoconscious way.