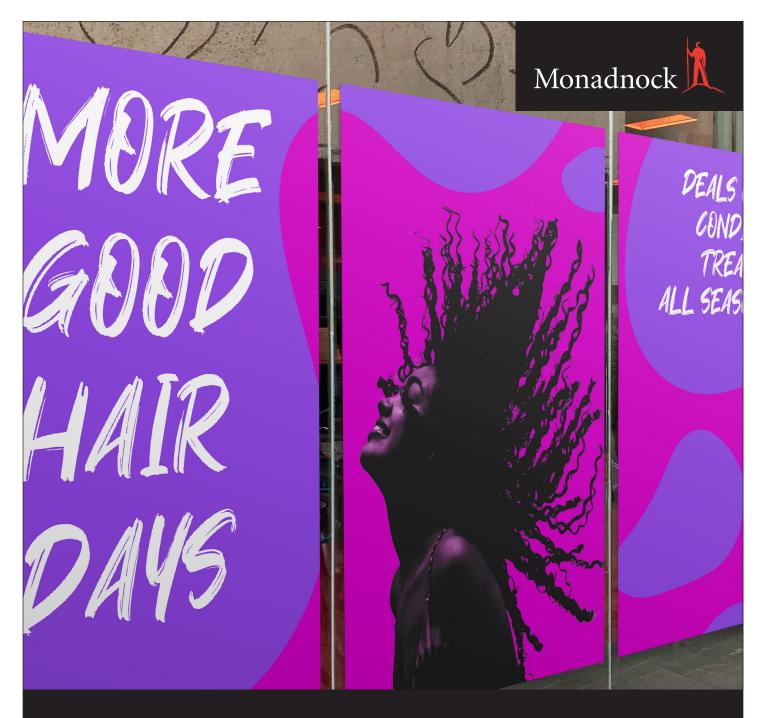

Ultrahide is engineered for indoor use and is perfect for two-sided retail store signage.

### **APPLICATIONS**

- POP Window Signage
- Hanging Signage
- Banners
- Poster Displays