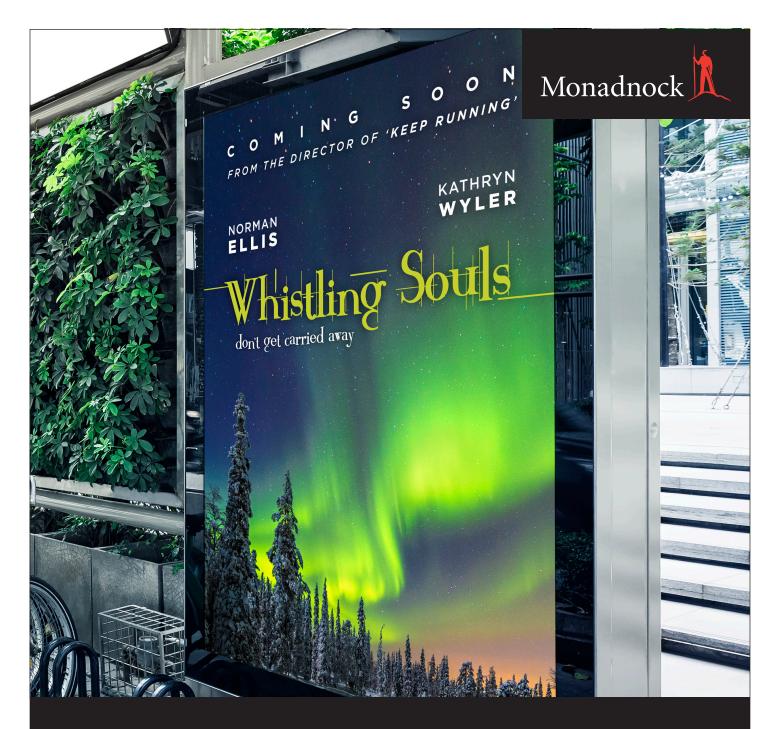

Ultraform is engineered for back and front lit transit, retail, and hospitality signage.

## Monadnock Ultraform® Backlit Poster

The Ultraform Poster line is engineered to provide durable, weather resistant, UV-stable poster papers for outdoor and indoor applications. This backlit product is a C1S print-ready poster stock optimized for Latex and UV Inkjet printing.

#### **APPLICATIONS**

- Entertainment Poster
- Retail Display
- Mass Transit Advertising
- Convention Center/Tradeshow