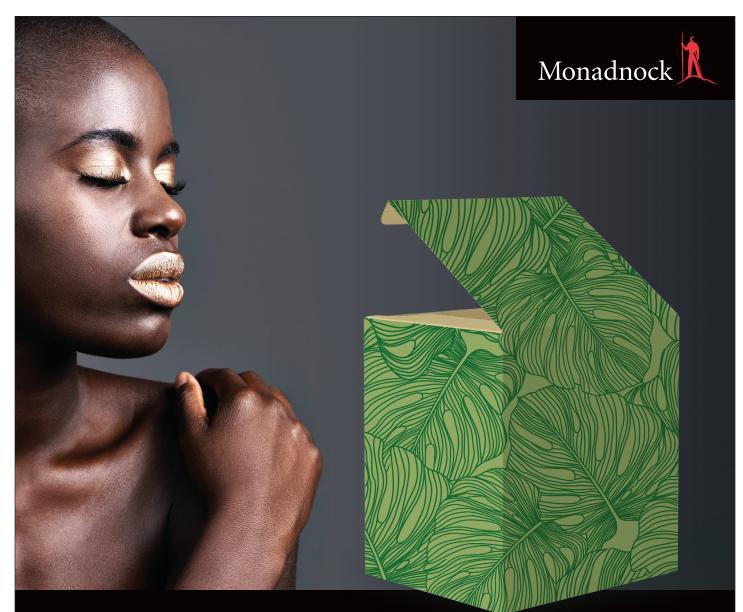

# The New Face of Premium Packaging

Celebrate your brand's inner beauty with Envi Performance Board.

Monadnock Paper Mills has created a new sustainable portfolio of premium packaging board that offers unparalleled performance, printability, durability and eco-benefits.

Built for Brands unwilling to compromise, Envi Performance Board is the seamless integration of beauty, performance and sustainability. Contact us today to take a closer look at the New Face of Premium Packaging.

## UNCOATED

Monadnock Envi® PC 100 Performance Board is a bright white, naturally tactile uncoated packaging board developed for brands unwilling to compromise between performance and sustainability. Recyclable Envi Performance Board is crafted in the U.S. with FSC Certified, 100 percent post-consumer waste recycled fiber.

The high-caliper board's environmental profile is matched with high-caliber performance prowess. It is engineered to deliver high print fidelity, exceptional folding characteristics with full ink coverage, and provides an excellent stage for embossing and foil-stamping.