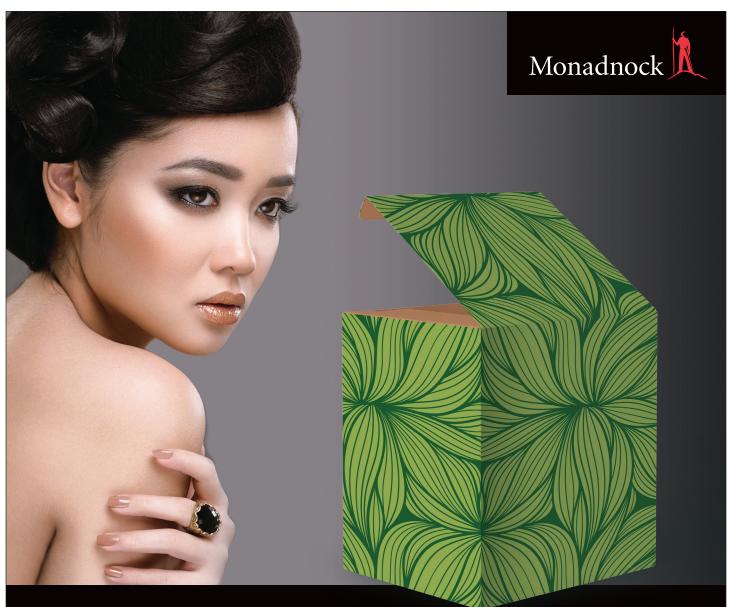

### The New Face of Premium Packaging

Celebrate your brand's inner beauty with Envi Performance Board.

Monadnock Paper Mills has created a new sustainable portfolio of premium packaging board that offers unparalleled performance, printability, durability and eco-benefits.

Built for Brands unwilling to compromise, Envi Performance Board is the seamless integration of beauty, performance and sustainability. Contact us today to take a closer look at the New Face of Premium Packaging.

## Envi PC 100 Performance Board

COATED

Monadnock Envi® PC 100 C18 Performance Board is a silky smooth, cool white coated packaging board developed for brands unwilling to compromise between performance and sustainability. Recyclable Envi Performance Board is crafted in the U.S. with FSC Certified, 100 percent post-consumer waste recycled fiber.

The high-caliper board's environmental profile is matched with high-caliber performance prowess. It is engineered to deliver high print fidelity, exceptional folding characteristics with full ink coverage, and provides an excellent stage for embossing and foil-stamping.